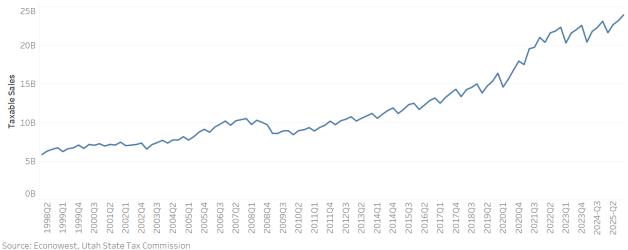

## Statewide Summary

Utah's healthy economy has propelled taxable sales to 3% year-over-year (YoY) as of April 2024. At one point during the pandemic, statewide taxable sales were up a whopping 37% YoY (April 2021). Statewide taxable sales bottomed out in March 2023 at -2% YoY. Overall, from January 2018 through April 2024, taxable sales averaged 9% YoY growth, with the go-go period from May 2020 to October 2022 capturing above average growth. Taxable sales have been below the average from November 2022 to today.

2021

2022

2023

2024

Growth in Taxable Sales, Year-over-Year

0%

Source: Utah State Tax Commission

Figure 1: Taxable sales statewide, 2018 - April 2024