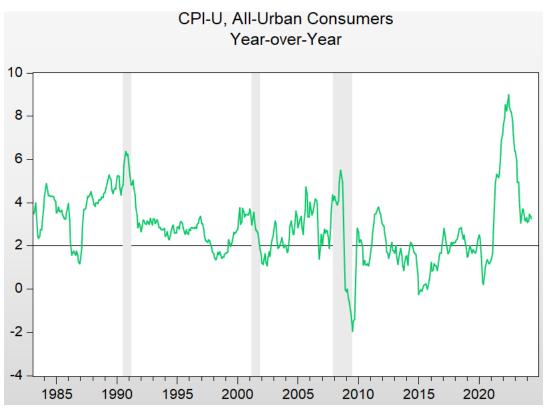

Inflation has been stubbornly slow to come down below 3% after reaching a peak of 9% in June 2022. Since June 2022, inflation has floated in a narrow range between 3.1% and 3.7%. This is still far from the Federal Reserve's desired inflation level of 2% or lower, which suggests Federal Reserve officials may continue to be loathe to lower interest rates in our current economic environment.

Figure 6: Inflation, as Measured by the Consumer Price Index. Source: BLS

Figure 7: Federal Funds Target Rate

Overall, with a strong labor market, moderately high interest rates, and a healthy consumer, the broader economic picture, as measured by Gross Domestic Product (GDP) is expected to continue to grow by 4.3% in 2024 and 2.8% in 2025.