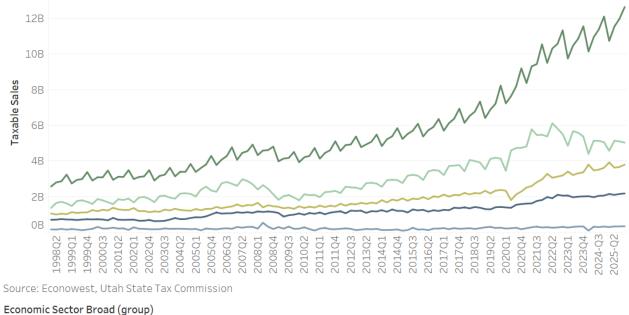

#### ■ Business Investment Other

Retail Durables ■ Retail Nondurables

Services

Figure 11: Sector-level Detail of 66 City Taxable Sales Forecasts

Source: Econowest, Utah State Tax Commission

#### Economic Sector Broad (group)

- Business Investment
- Retail Durables
- Retail Nondurables
- Services

Figure 12: Year-over-Year Growth in Taxable Sales by Sector