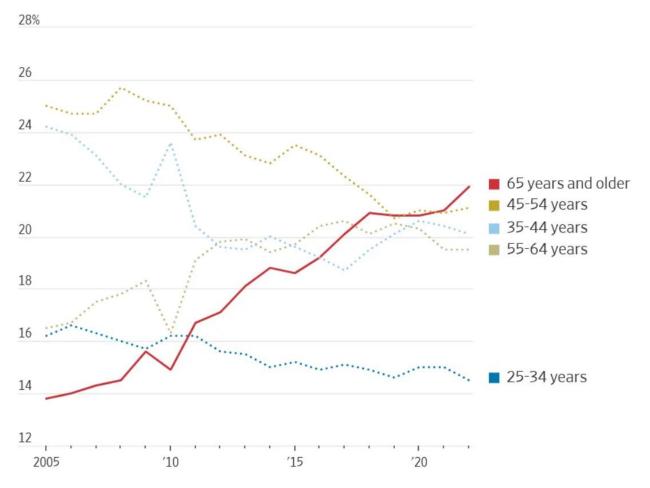

Figure 2: Utah and U.S. Unemployment Rate

Figure 3: Utah and U.S. Employment Growth

It is worth noting that the macroeconomic picture is going through some generational shifts. These shifts will have far-reaching impact on taxable spending. For instance, the share of consumer spending accounted for 22% of spending last year, the highest share since records began in 1972 and up from 15% in 2010 (WSJ). Seniors' high spending propensities reflect health, wealth, and perhaps lingering psychological effects of the pandemic. Also, Americans aged 70 and older now hold nearly 26% of household wealth, the highest since records began (WSJ).

#### Share of consumer spending, by age group

Figure 4: Spending by Demographic Categories

Switching to the wage picture, worker wage growth continues to moderate after seeing historically strong growth in 2022. As of April 2024, average hourly earnings were increasing at a 2% clip, well below the early 2022 peak of almost 10%. Although decelerating, current wage growth suggests workers' spending will put upward pressure on taxable sales in 2024 and 2025.