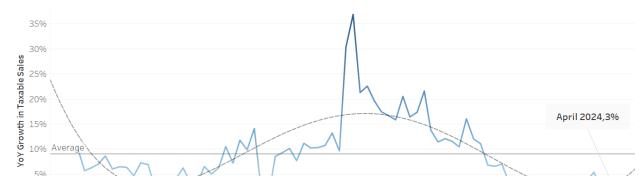

## Statewide Summary

Utah's healthy economy has propelled taxable sales to 3% year-over-year (YoY) as of April 2024. At one point during the pandemic, statewide taxable sales were up a whopping 37% YoY (April 2021). Statewide taxable sales bottomed out in March 2023 at -2% YoY. Overall, from January 2018 through April 2024, taxable sales averaged 9% YoY growth, with the go-go period from May 2020 to October 2022 capturing above average growth. Taxable sales have been below the average from November 2022 to today.

2021

2022

2023

2024

Growth in Taxable Sales, Year-over-Year

0%

Source: Utah State Tax Commission

Figure 1: Taxable sales statewide, 2018 - April 2024