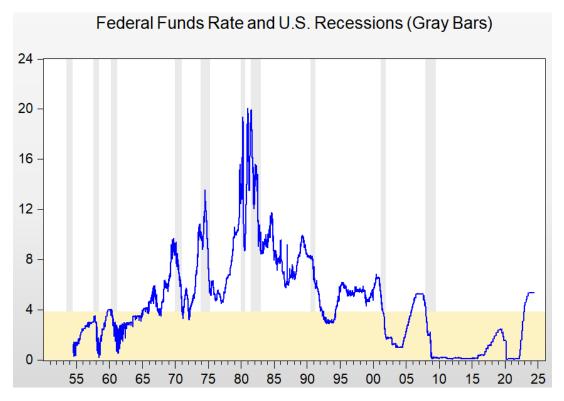

#### Average Hourly Earnings, Year-over-Year, Utah

Figure 5: Average Hourly Earnings in Utah, Year-over-Year

With what some might describe as an amazingly strong labor market picture, federal policymakers have been slow to change course on the interest rate front. The Federal Reserve began raising interest rates in March 2021 and in contrast to the other major central banks, such as the European Central Bank, has yet to opt to lower interest rates with inflation at 3.3%.

Inflation has been stubbornly slow to come down below 3% after reaching a peak of 9% in June 2022. Since June 2022, inflation has floated in a narrow range between 3.1% and 3.7%. This is still far from the Federal Reserve's desired inflation level of 2% or lower, which suggests Federal Reserve officials may continue to be loathe to lower interest rates in our current economic environment.

Figure 6: Inflation, as Measured by the Consumer Price Index. Source: BLS

Figure 7: Federal Funds Target Rate

Overall, with a strong labor market, moderately high interest rates, and a healthy consumer, the broader economic picture, as measured by Gross Domestic Product (GDP) is expected to continue to grow by 4.3% in 2024 and 2.8% in 2025.