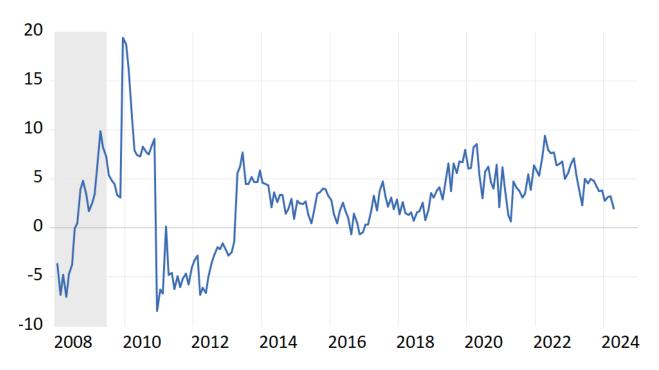

#### Average Hourly Earnings, Year-over-Year, Utah

Figure 5: Average Hourly Earnings in Utah, Year-over-Year

With what some might describe as an amazingly strong labor market picture, federal policymakers have been slow to change course on the interest rate front. The Federal Reserve began raising interest rates in March 2021 and in contrast to the other major central banks, such as the European Central Bank, has yet to opt to lower interest rates with inflation at 3.3%.

Inflation has been stubbornly slow to come down below 3% after reaching a peak of 9% in June 2022. Since June 2022, inflation has floated in a narrow range between 3.1% and 3.7%. This is still far from the Federal Reserve's desired inflation level of 2% or lower, which suggests Federal Reserve officials may continue to be loathe to lower interest rates in our current economic environment.

Figure 6: Inflation, as Measured by the Consumer Price Index. Source: BLS

Figure 7: Federal Funds Target Rate

Overall, with a strong labor market, moderately high interest rates, and a healthy consumer, the broader economic picture, as measured by Gross Domestic Product (GDP) is expected to continue to grow by 4.3% in 2024 and 2.8% in 2025.