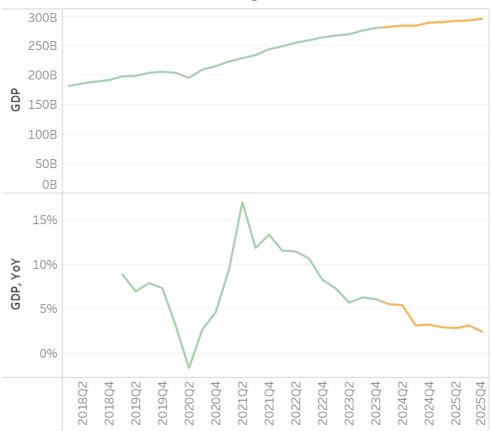

Figure 6: Inflation, as Measured by the Consumer Price Index. Source: BLS

Figure 7: Federal Funds Target Rate

Overall, with a strong labor market, moderately high interest rates, and a healthy consumer, the broader economic picture, as measured by Gross Domestic Product (GDP) is expected to continue to grow by 4.3% in 2024 and 2.8% in 2025.

Figure 8: Utah GDP Forecast through 2025