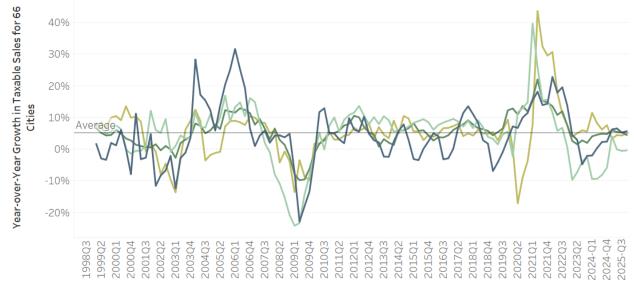

## Statewide Summary

Utah's healthy economy has propelled taxable sales to 3% year-over-year (YoY) as of April 2024. At one point during the pandemic, statewide taxable sales were up a whopping 37% YoY (April 2021). Statewide taxable sales bottomed out in March 2023 at -2% YoY. Overall, from January 2018 through April 2024, taxable sales averaged 9% YoY growth, with the go-go period from May 2020 to October 2022 capturing above average growth. Taxable sales have been below the average from November 2022 to today.