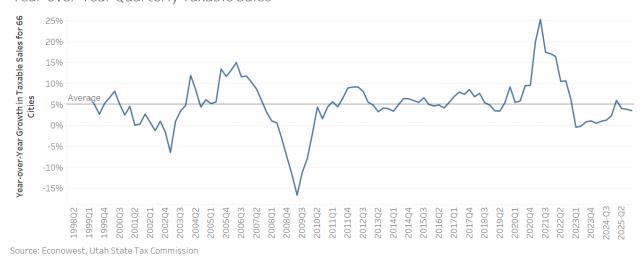

Second quarter (Q2) 2024: 1.0%

Q3 2024: 1.3%Q4 2024: 2.3%.

Quarterly Taxable Sales

Figure 9: Statewide Taxable Sales Forecasts for 66 Cities

Year-over-Year Quarterly Taxable Sales

Figure 10: Year-over-Year Growth in Statewide Taxable Sales Forecasts for 66 Cities